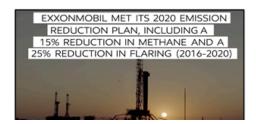

15

TEXT: EXXONMOBIL met its 2020 emission reduction plan, including a 15% reduction in methane and a 25% reduction in flaring (2016-2020)

TEXT: and we are pushing for tighter methane emission regulations across our industry