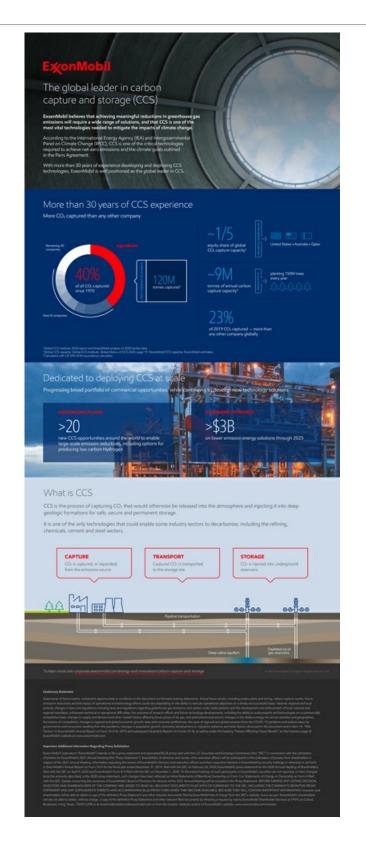

| Legistration Statement No.:                                              |  |  |  |  |  |  |
|         | (3)                                                                                                                                                                                                                                                                                 | Filing Party:                                                                                                                                                                                    |                                                                          |  |  |  |  |  |  |

Date Filed:

(4)